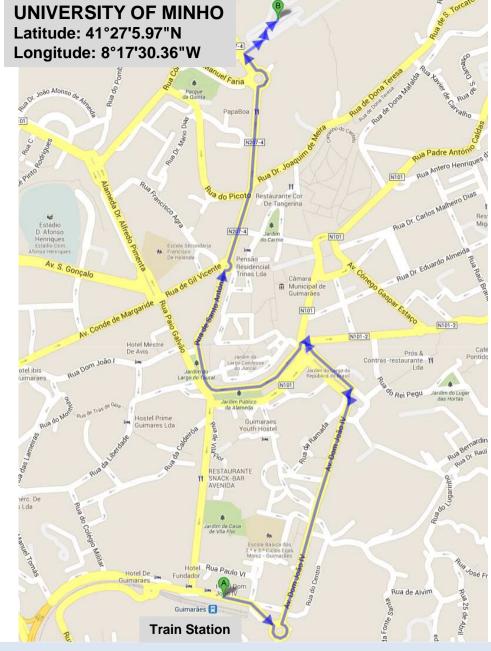

Meetings Venue:
University of Minho
Dep. of Civil Engineering (DEC)
Meeting rooms

COST Action TU1207 Meetings 24/06/2013 14h-19h, and 25/06/2013 16h-19 in meeting Room 1 of DEC

fib TG9.3, 28<sup>th</sup> Meetings - 25/06/2013 9h30-15h45: Plenary meeting and WG2 in meeting room 1 of DEC; WG3 in meeting room B2.20A

RILEM TC 234-DUC Meeting - 25/06/2013 9h30-15h45 in meeting room 3 of DEC

Take a **Taxi** or a **Bus** from Guimarães train station or Guimarães bus station to **University of Minho or Hotel** 