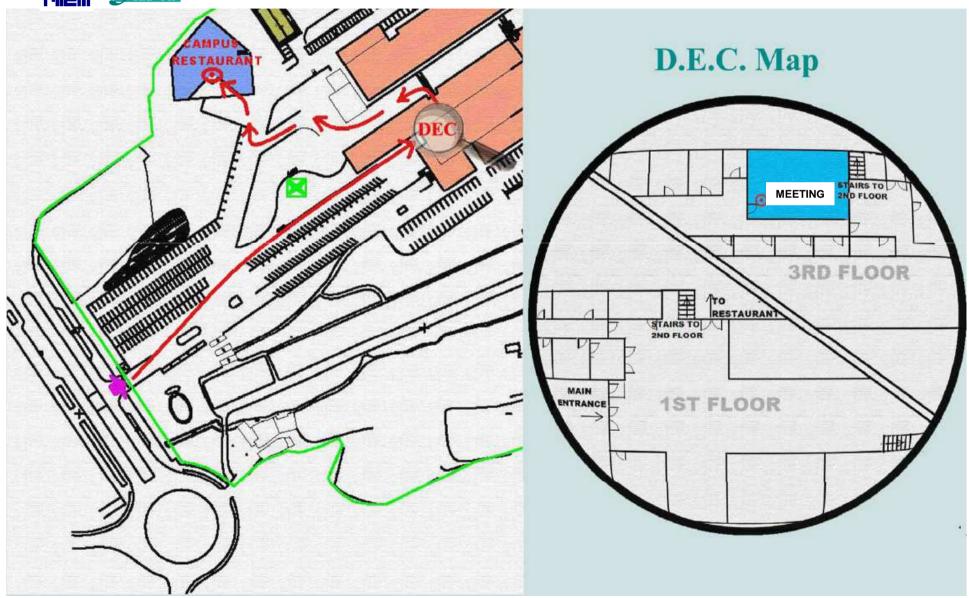

Meetings Venue:
University of Minho
Dep. of Civil Engineering (DEC)
Meeting rooms

COST Action TU1207 Meetings 24/06/2013 14h-19h, and 25/06/2013 16h-19 in meeting Room 1 of DEC

fib TG9.3, 28<sup>th</sup> Meetings - 25/06/2013 9h30-15h45: Plenary meeting and WG2 in meeting room 1 of DEC; WG3 in meeting room B2.20A

RILEM TC 234-DUC Meeting - 25/06/2013 9h30-15h45 in meeting room 3 of DEC

Take a **Taxi** or a **Bus** from Guimarães train station or Guimarães bus station to **University of Minho or Hotel** 